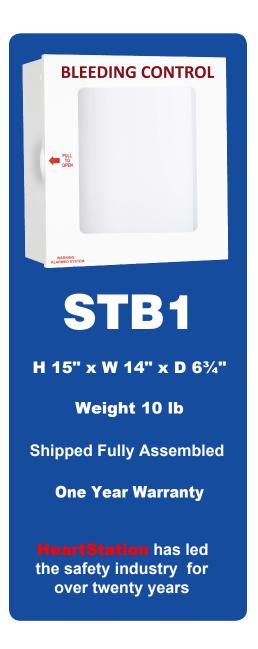

#### Construction

- Easy Access: entire front of cabinet swings open
- · Magnetic door latch provides secure closure
- Molded side handle prevents accidental openings and eliminates latch failures
- · Welded 20 gauge steel
- Powder coat finish
- Height 15" x Width 14" x Depth 6¾"
- Clear impact resistant, acrylic window H 10<sup>5</sup>/<sub>8</sub>" x W 9<sup>1</sup>/<sub>4</sub>"
- Shipped fully assembled in protective foam packaging