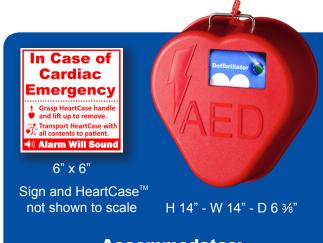

## **HeartCase<sup>TM</sup> Indoor Tells the world what it is!**

The HeartCase™ travels to the patient - just lift & carry

## **HC1** Features:

- Injection molded ABS plastic for strength and durability
- Lightweight (2 lbs) for easy transport
- Won't dent, bend, chip, crack, peel, rust, yellow or corrode
- NO sharp edges!
- Clear window provides view of AED and indicator light
- Stainless steel handle
- Optional security tie indicates use or tampering
- Optional 90db alarm available

## Accommodates:

Philips, Physio-Control, HeartSine (in soft case) and Welch Allyn (no case)

HeartCase Stow-n-Go™ reduces cardiac emergency response time and protects the AED during transport

HeartCase™ Includes:
Instructional sign (shown above)
Hook-and-Loop case strap
Mounting bracket