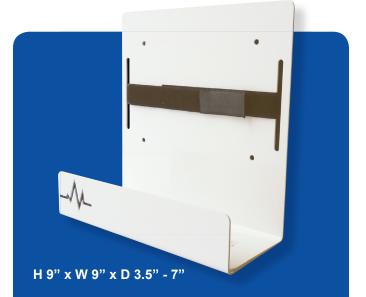

## **UB1 Features:**

- Adjustable depth provides a tailor fit for all AED brands (adjusts from 3.5" to 7")
- Superior HeartStation Quality & Innovation
- Can be mounted on vertical surfaces (walls, posts, etc) or horizontal surfaces (vehicle trunks, shelves, countertops, etc)
- Instant Release Strap holds AED securely in place even in a moving vehicle
- Rugged 14 gauge steel three times the strength of aluminum brackets
- Powder coat finish with UV protection
- Laser-cut Lifeline identifies bracket as an AED station
- Height 9", Width 9", Depth 3.5" 7", Weight 3.4 lbs.
- One year warranty
- Private labeling & specialty colors available

## **Part Numbers/Options**

- UB1S: Universal Bracket Single pack
- UB1P: Universal Bracket 10 pack (bulk)

AED shelf adjusts from 3.5"- 7" to accommodate ANY size AED

Instant Release Strap holds AED firmly in place even in a moving vehicle