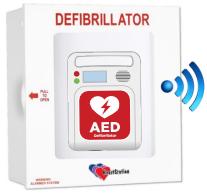

## Remote Monitoring System

**Cellular Transmission** 

**HeartStation Cloud Servers** 

## Top 10 Reasons to Choose RMS Cellular

- 1. Monitors all AED brands even many old AED's.
- 2. No maintenance required for 7 10 years (unlike Wi-Fi and camera systems).
- 3. Lower cost than all other remote monitoring systems.
- 4. Automatically selects strongest cellular signal no other product has this technology.
- 5. Utilizes multiple sensors to determine the AED's status 24/7.
- 6. Integrates seamlessly into AED management programs.
- 7. Easy installation: Installs in any metal cabinet (no passwords or complex setup required).
- 8. Provides complete security and database confidentiality.
- 9. Pushes software updates over the air automatically.
- 10. Available anywhere cellular signal is accessible.